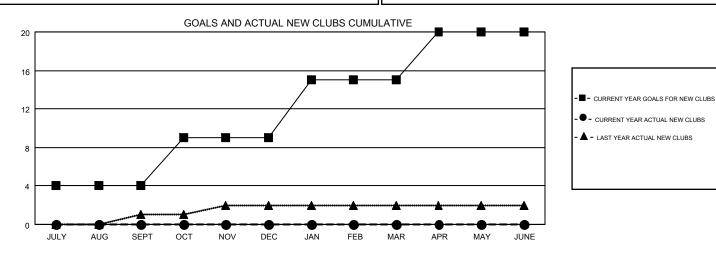

#### GMT CA 2

|                       | Club          | s         |               | Members               |                           |                         |                                                    |  |
|-----------------------|---------------|-----------|---------------|-----------------------|---------------------------|-------------------------|----------------------------------------------------|--|
| RESULTS FOR 2019-2020 |               |           |               | RESULTS FOR 2019-2020 |                           |                         |                                                    |  |
| QUARTER               | NEW CLUB GOAL | NEW CLUBS | DROPPED CLUBS | QUARTER               | MEMBER GROWTH NET<br>GOAL | MEMBER GROWTH<br>ACTUAL | DROPPED<br>MEMBERS ACTUAL<br>(including transfers) |  |
| JULY/AUG/SEPT         | 4             | 0         | 1             | JULY/AUG/SEPT         | 190                       | 97                      | 218                                                |  |
| OCT/NOV/DEC           | 5             | 0         | 0             | OCT/NOV/DEC           | 297                       | 0                       | 0                                                  |  |
| JAN/FEB/MAR           | 6             | 0         | 0             | JAN/FEB/MAR           | 365                       | 0                       | 0                                                  |  |
| APR/MAY/JUNE          | 5             | 0         | 0             | APR/MAY/JUNE          | 252                       | 0                       | 0                                                  |  |