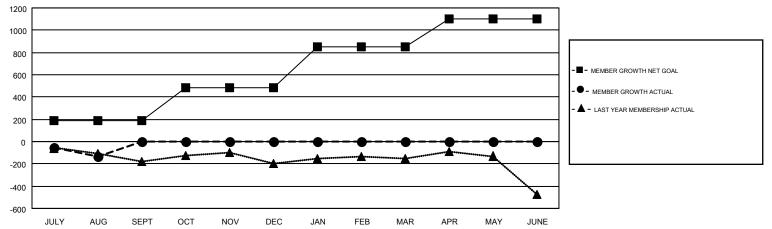

#### GMT CA 2

|                       | Club          | s         |               | Members               |                           |                         |                                                    |  |
|-----------------------|---------------|-----------|---------------|-----------------------|---------------------------|-------------------------|----------------------------------------------------|--|
| RESULTS FOR 2019-2020 |               |           |               | RESULTS FOR 2019-2020 |                           |                         |                                                    |  |
| QUARTER               | NEW CLUB GOAL | NEW CLUBS | DROPPED CLUBS | QUARTER               | MEMBER GROWTH NET<br>GOAL | MEMBER GROWTH<br>ACTUAL | DROPPED<br>MEMBERS ACTUAL<br>(including transfers) |  |
| JULY/AUG/SEPT         | 4             | 0         | 1             | JULY/AUG/SEPT         | 190                       | 97                      | 218                                                |  |
| OCT/NOV/DEC           | 5             | 0         | 0             | OCT/NOV/DEC           | 297                       | 0                       | 0                                                  |  |
| JAN/FEB/MAR           | 6             | 0         | 0             | JAN/FEB/MAR           | 365                       | 0                       | 0                                                  |  |
| APR/MAY/JUNE          | 5             | 0         | 0             | APR/MAY/JUNE          | 252                       | 0                       | 0                                                  |  |